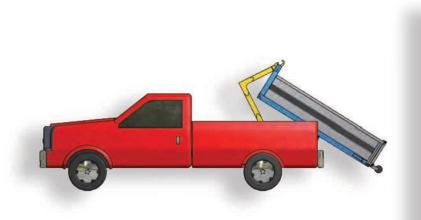

## CAMLIFT SERIES MINILIFT SYSTEM

## Hooklift system with unlimited versatility

2,500 or 3,800lbs. Lift Capacity

|                                | ML2.5KIB-6.5FT                                      | ML3.8KIB-8FT                                        | ML3.8KOF-8FT                                        |
|--------------------------------|-----------------------------------------------------|-----------------------------------------------------|-----------------------------------------------------|
| Capacity                       | 2,500 lbs.                                          | 3800 lbs.                                           | 3800 lbs.                                           |
| Approximately Weight           | 380lbs                                              | 452 lbs                                             | 452 lbs                                             |
| Lenght                         | 78"                                                 | 96"                                                 | 96"                                                 |
| System Location                | In the Box (IB)                                     | In the Box (IB)                                     | On the frame (OF)                                   |
| Standard hook height options   | 30"                                                 | 30"                                                 | 30"                                                 |
| Truck Bed size                 | 6.5'                                                | 8"                                                  | 8'                                                  |
| Recommended Truck requirement  | F150 - RAM 1500 - GMC 1500 and +                    | F150 - RAM 1500 - GMC 1500 and +                    | F150 - RAM 1500 - GMC 1500 and +                    |
| Recommended truck frame length | 6.5'                                                | 8' (work on 6')                                     | 8' (work on 6')                                     |
| Security                       | Rear locking hook                                   | Rear locking hook                                   | Rear locking hook                                   |
| Hook hydraulic cylinder        | 3" hydraulic cylinder                               | 4" hydraulic cylinder                               | 4" hydraulic cylinder                               |
| Hydraulic power unit           | Electric motor 12 VDC - 3,3 cc / r (1,5KW-12V-210A) | Electric motor 12 VDC - 3,3 cc / r (1,5KW-12V-210A) | Electric motor 12 VDC - 3,3 cc / r (1,5KW-12V-210A) |
| Extra 12 volts battery + Case  | none / Connected to truck battery                   | Included / Connected to th truck battery            | Included / Connected to th truck battery            |
| Platform length                | 7' Platform option                                  | 9' Platform option                                  | 9' Platform option                                  |
| Container 7 cubic yard         | 7' Container option                                 | 9' Container option                                 | 9' Container option                                 |
| Wired remote control           | Included                                            | Included                                            | Included                                            |
| Wireless remote                | Option                                              | Included                                            | Included                                            |