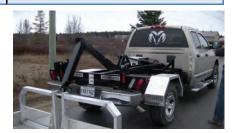

## Hooklift system with unlimited versatility

2,500 or 3,800lbs. Lift Capacity

|                                | ML2.5KIB-6.5FT                                      | ML3.8KIB-8FT                                        | ML3.8KOF-8FT                                        |
|--------------------------------|-----------------------------------------------------|-----------------------------------------------------|-----------------------------------------------------|
| Capacity                       | 2,500 lbs.                                          | 3800 lbs.                                           | 3800 lbs.                                           |
| Approximately Weight           | 380lbs                                              | 452 lbs                                             | 452 lbs                                             |
| Lenght                         | 78"                                                 | 96"                                                 | 96"                                                 |
| System Location                | In the Box (IB)                                     | In the Box (IB)                                     | On the frame (OF)                                   |
| Standard hook height options   | 30"                                                 | 30"                                                 | 30"                                                 |
| Truck Bed size                 | 6.5'                                                | 8"                                                  | 8'                                                  |
| Recommended Truck requirement  | F150 - RAM 1500 - GMC 1500 and +                    | F150 - RAM 1500 - GMC 1500 and +                    | F150 - RAM 1500 - GMC 1500 and +                    |
| Recommended truck frame length | 6.5'                                                | 8' (work on 6')                                     | 8' (work on 6')                                     |
| Security                       | Rear locking hook                                   | Rear locking hook                                   | Rear locking hook                                   |
| Hook hydraulic cylinder        | 3" hydraulic cylinder                               | 4" hydraulic cylinder                               | 4" hydraulic cylinder                               |
| Hydraulic power unit           | Electric motor 12 VDC - 3,3 cc / r (1,5KW-12V-210A) | Electric motor 12 VDC - 3,3 cc / r (1,5KW-12V-210A) | Electric motor 12 VDC - 3,3 cc / r (1,5KW-12V-210A) |
| Extra 12 volts battery + Case  | none / Connected to truck battery                   | Included / Connected to th truck battery            | Included / Connected to th truck battery            |
| Platform length                | 7' Platform option                                  | 9' Platform option                                  | 9' Platform option                                  |
| Container 7 cubic yard         | 7' Container option                                 | 9' Container option                                 | 9' Container option                                 |
| Wired remote control           | Included                                            | Included                                            | Included                                            |
| Wireless remote                | Option                                              | Included                                            | Included                                            |