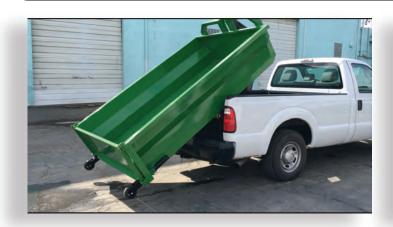

## CAMLIFT SERIES MINILIFT SYSTEM

## Hooklift system with unlimited versatility

2,500 or 3,800lbs. Lift Capacity

|                                | ML2.5KIB-6.5FT                                      | ML3.8KIB-8FT                                        | ML3.8KOF-8FT                                        |
|--------------------------------|-----------------------------------------------------|-----------------------------------------------------|-----------------------------------------------------|
| Capacity                       | 2,500 lbs.                                          | 3800 lbs.                                           | 3800 lbs.                                           |
| Approximately Weight           | 380lbs                                              | 452 lbs                                             | 452 lbs                                             |
| Lenght                         | 78"                                                 | 96"                                                 | 96"                                                 |
| System Location                | In the Box (IB)                                     | In the Box (IB)                                     | On the frame (OF)                                   |
| Standard hook height options   | 30"                                                 | 30"                                                 | 30"                                                 |
| Truck Bed size                 | 6.5'                                                | 8"                                                  | 8'                                                  |
| Recommended Truck requirement  | F150 - RAM 1500 - GMC 1500 and +                    | F150 - RAM 1500 - GMC 1500 and +                    | F150 - RAM 1500 - GMC 1500 and +                    |
| Recommended truck frame length | 6.5'                                                | 8' (work on 6')                                     | 8' (work on 6')                                     |
| Security                       | Rear locking hook                                   | Rear locking hook                                   | Rear locking hook                                   |
| Hook hydraulic cylinder        | 3" hydraulic cylinder                               | 4" hydraulic cylinder                               | 4" hydraulic cylinder                               |
| Hydraulic power unit           | Electric motor 12 VDC - 3,3 cc / r (1,5KW-12V-210A) | Electric motor 12 VDC - 3,3 cc / r (1,5KW-12V-210A) | Electric motor 12 VDC - 3,3 cc / r (1,5KW-12V-210A) |
| Extra 12 volts battery + Case  | none / Connected to truck battery                   | Included / Connected to th truck battery            | Included / Connected to th truck battery            |
| Platform length                | 7' Platform option                                  | 9' Platform option                                  | 9' Platform option                                  |
| Container 7 cubic yard         | 7' Container option                                 | 9' Container option                                 | 9' Container option                                 |
| Wired remote control           | Included                                            | Included                                            | Included                                            |
| Wireless remote                | Option                                              | Included                                            | Included                                            |