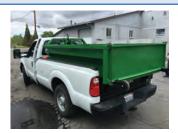

## Hooklift system with unlimited versatility

2,500 or 3,800lbs. Lift Capacity

|                                | ML2.5KIB-6.5FT                                      | ML3.8KIB-8FT                                        | ML3.8KOF-8FT                                        |
|--------------------------------|-----------------------------------------------------|-----------------------------------------------------|-----------------------------------------------------|
| Capacity                       | 2,500 lbs.                                          | 3800 lbs.                                           | 3800 lbs.                                           |
| Approximately Weight           | 380lbs                                              | 452 lbs                                             | 452 lbs                                             |
| Lenght                         | 78"                                                 | 96"                                                 | 96"                                                 |
| System Location                | In the Box (IB)                                     | In the Box (IB)                                     | On the frame (OF)                                   |
| Standard hook height options   | 30"                                                 | 30"                                                 | 30"                                                 |
| Truck Bed size                 | 6.5'                                                | 8"                                                  | 8'                                                  |
| Recommended Truck requirement  | F150 - RAM 1500 - GMC 1500 and +                    | F150 - RAM 1500 - GMC 1500 and +                    | F150 - RAM 1500 - GMC 1500 and +                    |
| Recommended truck frame length | 6.5'                                                | 8' (work on 6')                                     | 8' (work on 6')                                     |
| Security                       | Rear locking hook                                   | Rear locking hook                                   | Rear locking hook                                   |
| Hook hydraulic cylinder        | 3" hydraulic cylinder                               | 4" hydraulic cylinder                               | 4" hydraulic cylinder                               |
| Hydraulic power unit           | Electric motor 12 VDC - 3,3 cc / r (1,5KW-12V-210A) | Electric motor 12 VDC - 3,3 cc / r (1,5KW-12V-210A) | Electric motor 12 VDC - 3,3 cc / r (1,5KW-12V-210A) |
| Extra 12 volts battery + Case  | none / Connected to truck battery                   | Included / Connected to th truck battery            | Included / Connected to th truck battery            |
| Platform length                | 7' Platform option                                  | 9' Platform option                                  | 9' Platform option                                  |
| Container 7 cubic yard         | 7' Container option                                 | 9' Container option                                 | 9' Container option                                 |
| Wired remote control           | Included                                            | Included                                            | Included                                            |
| Wireless remote                | Option                                              | Included                                            | Included                                            |