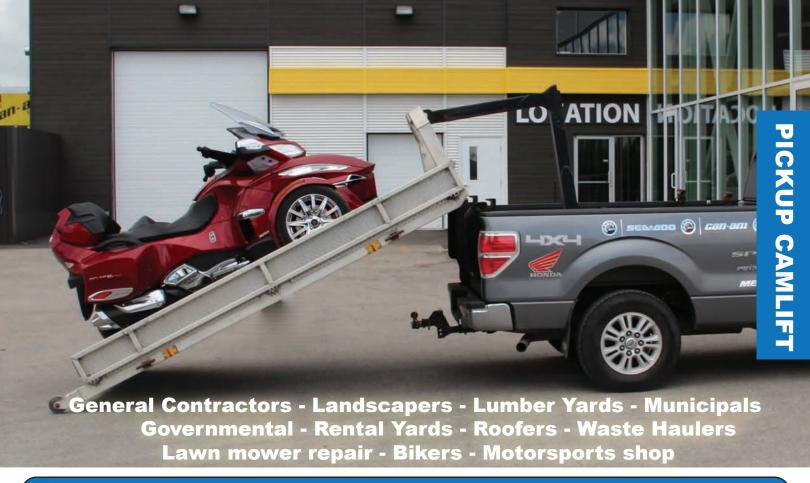

## CAMLIFT SERIES MINILIFT SYSTEM

## Hooklift system with unlimited versatility

2,500 or 3,800lbs. Lift Capacity

|                                | ML2.5KIB-6.5FT                                      | ML3.8KIB-8FT                                        | ML3.8KOF-8FT                                        |
|--------------------------------|-----------------------------------------------------|-----------------------------------------------------|-----------------------------------------------------|
| Capacity                       | 2,500 lbs.                                          | 3800 lbs.                                           | 3800 lbs.                                           |
| Approximately Weight           | 380lbs                                              | 452 lbs                                             | 452 lbs                                             |
| Lenght                         | 78"                                                 | 96"                                                 | 96"                                                 |
| System Location                | In the Box (IB)                                     | In the Box (IB)                                     | On the frame (OF)                                   |
| Standard hook height options   | 30"                                                 | 30"                                                 | 30"                                                 |
| Truck Bed size                 | 6.5'                                                | 8"                                                  | 8'                                                  |
| Recommended Truck requirement  | F150 - RAM 1500 - GMC 1500 and +                    | F150 - RAM 1500 - GMC 1500 and +                    | F150 - RAM 1500 - GMC 1500 and +                    |
| Recommended truck frame length | 6.5'                                                | 8' (work on 6')                                     | 8' (work on 6')                                     |
| Security                       | Rear locking hook                                   | Rear locking hook                                   | Rear locking hook                                   |
| Hook hydraulic cylinder        | 3" hydraulic cylinder                               | 4" hydraulic cylinder                               | 4" hydraulic cylinder                               |
| Hydraulic power unit           | Electric motor 12 VDC - 3,3 cc / r (1,5KW-12V-210A) | Electric motor 12 VDC - 3,3 cc / r (1,5KW-12V-210A) | Electric motor 12 VDC - 3,3 cc / r (1,5KW-12V-210A) |
| Extra 12 volts battery + Case  | none / Connected to truck battery                   | Included / Connected to th truck battery            | Included / Connected to th truck battery            |
| Platform length                | 7' Platform option                                  | 9' Platform option                                  | 9' Platform option                                  |
| Container 7 cubic yard         | 7' Container option                                 | 9' Container option                                 | 9' Container option                                 |
| Wired remote control           | Included                                            | Included                                            | Included                                            |
| Wireless remote                | Option                                              | Included                                            | Included                                            |