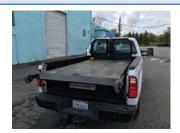

## Hooklift system with unlimited versatility

2,500 or 3,800lbs. Lift Capacity

|                                | ML2.5KIB-6.5FT                                      | ML3.8KIB-8FT                                        | ML3.8KOF-8FT                                        |
|--------------------------------|-----------------------------------------------------|-----------------------------------------------------|-----------------------------------------------------|
| Capacity                       | 2,500 lbs.                                          | 3800 lbs.                                           | 3800 lbs.                                           |
| Approximately Weight           | 380lbs                                              | 452 lbs                                             | 452 lbs                                             |
| Lenght                         | 78"                                                 | 96"                                                 | 96"                                                 |
| System Location                | In the Box (IB)                                     | In the Box (IB)                                     | On the frame (OF)                                   |
| Standard hook height options   | 30"                                                 | 30"                                                 | 30"                                                 |
| Truck Bed size                 | 6.5'                                                | 8"                                                  | 8'                                                  |
| Recommended Truck requirement  | F150 - RAM 1500 - GMC 1500 and +                    | F150 - RAM 1500 - GMC 1500 and +                    | F150 - RAM 1500 - GMC 1500 and +                    |
| Recommended truck frame length | 6.5'                                                | 8' (work on 6')                                     | 8' (work on 6')                                     |
| Security                       | Rear locking hook                                   | Rear locking hook                                   | Rear locking hook                                   |
| Hook hydraulic cylinder        | 3" hydraulic cylinder                               | 4" hydraulic cylinder                               | 4" hydraulic cylinder                               |
| Hydraulic power unit           | Electric motor 12 VDC - 3,3 cc / r (1,5KW-12V-210A) | Electric motor 12 VDC - 3,3 cc / r (1,5KW-12V-210A) | Electric motor 12 VDC - 3,3 cc / r (1,5KW-12V-210A) |
| Extra 12 volts battery + Case  | none / Connected to truck battery                   | Included / Connected to th truck battery            | Included / Connected to th truck battery            |
| Platform length                | 7' Platform option                                  | 9' Platform option                                  | 9' Platform option                                  |
| Container 7 cubic yard         | 7' Container option                                 | 9' Container option                                 | 9' Container option                                 |
| Wired remote control           | Included                                            | Included                                            | Included                                            |
| Wireless remote                | Option                                              | Included                                            | Included                                            |