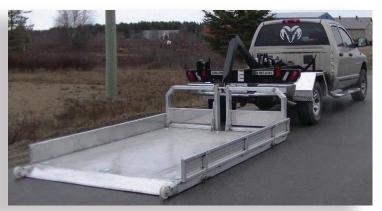

## CAMLIFT SERIES MINILIFT SYSTEM

## Hooklift system with unlimited versatility

2,500 or 3,800lbs. Lift Capacity

|                                | ML2.5KIB-6.5FT                                      | ML3.8KIB-8FT                                        | ML3.8KOF-8FT                                        |
|--------------------------------|-----------------------------------------------------|-----------------------------------------------------|-----------------------------------------------------|
| Capacity                       | 2,500 lbs.                                          | 3800 lbs.                                           | 3800 lbs.                                           |
| Approximately Weight           | 380lbs                                              | 452 lbs                                             | 452 lbs                                             |
| Lenght                         | 78"                                                 | 96"                                                 | 96"                                                 |
| System Location                | In the Box (IB)                                     | In the Box (IB)                                     | On the frame (OF)                                   |
| Standard hook height options   | 30"                                                 | 30"                                                 | 30"                                                 |
| Truck Bed size                 | 6.5'                                                | 8"                                                  | 8'                                                  |
| Recommended Truck requirement  | F150 - RAM 1500 - GMC 1500 and +                    | F150 - RAM 1500 - GMC 1500 and +                    | F150 - RAM 1500 - GMC 1500 and +                    |
| Recommended truck frame length | 6.5'                                                | 8' (work on 6')                                     | 8' (work on 6')                                     |
| Security                       | Rear locking hook                                   | Rear locking hook                                   | Rear locking hook                                   |
| Hook hydraulic cylinder        | 3" hydraulic cylinder                               | 4" hydraulic cylinder                               | 4" hydraulic cylinder                               |
| Hydraulic power unit           | Electric motor 12 VDC - 3,3 cc / r (1,5KW-12V-210A) | Electric motor 12 VDC - 3,3 cc / r (1,5KW-12V-210A) | Electric motor 12 VDC - 3,3 cc / r (1,5KW-12V-210A) |
| Extra 12 volts battery + Case  | none / Connected to truck battery                   | Included / Connected to th truck battery            | Included / Connected to th truck battery            |
| Platform length                | 7' Platform option                                  | 9' Platform option                                  | 9' Platform option                                  |
| Container 7 cubic yard         | 7' Container option                                 | 9' Container option                                 | 9' Container option                                 |
| Wired remote control           | Included                                            | Included                                            | Included                                            |
| Wireless remote                | Option                                              | Included                                            | Included                                            |